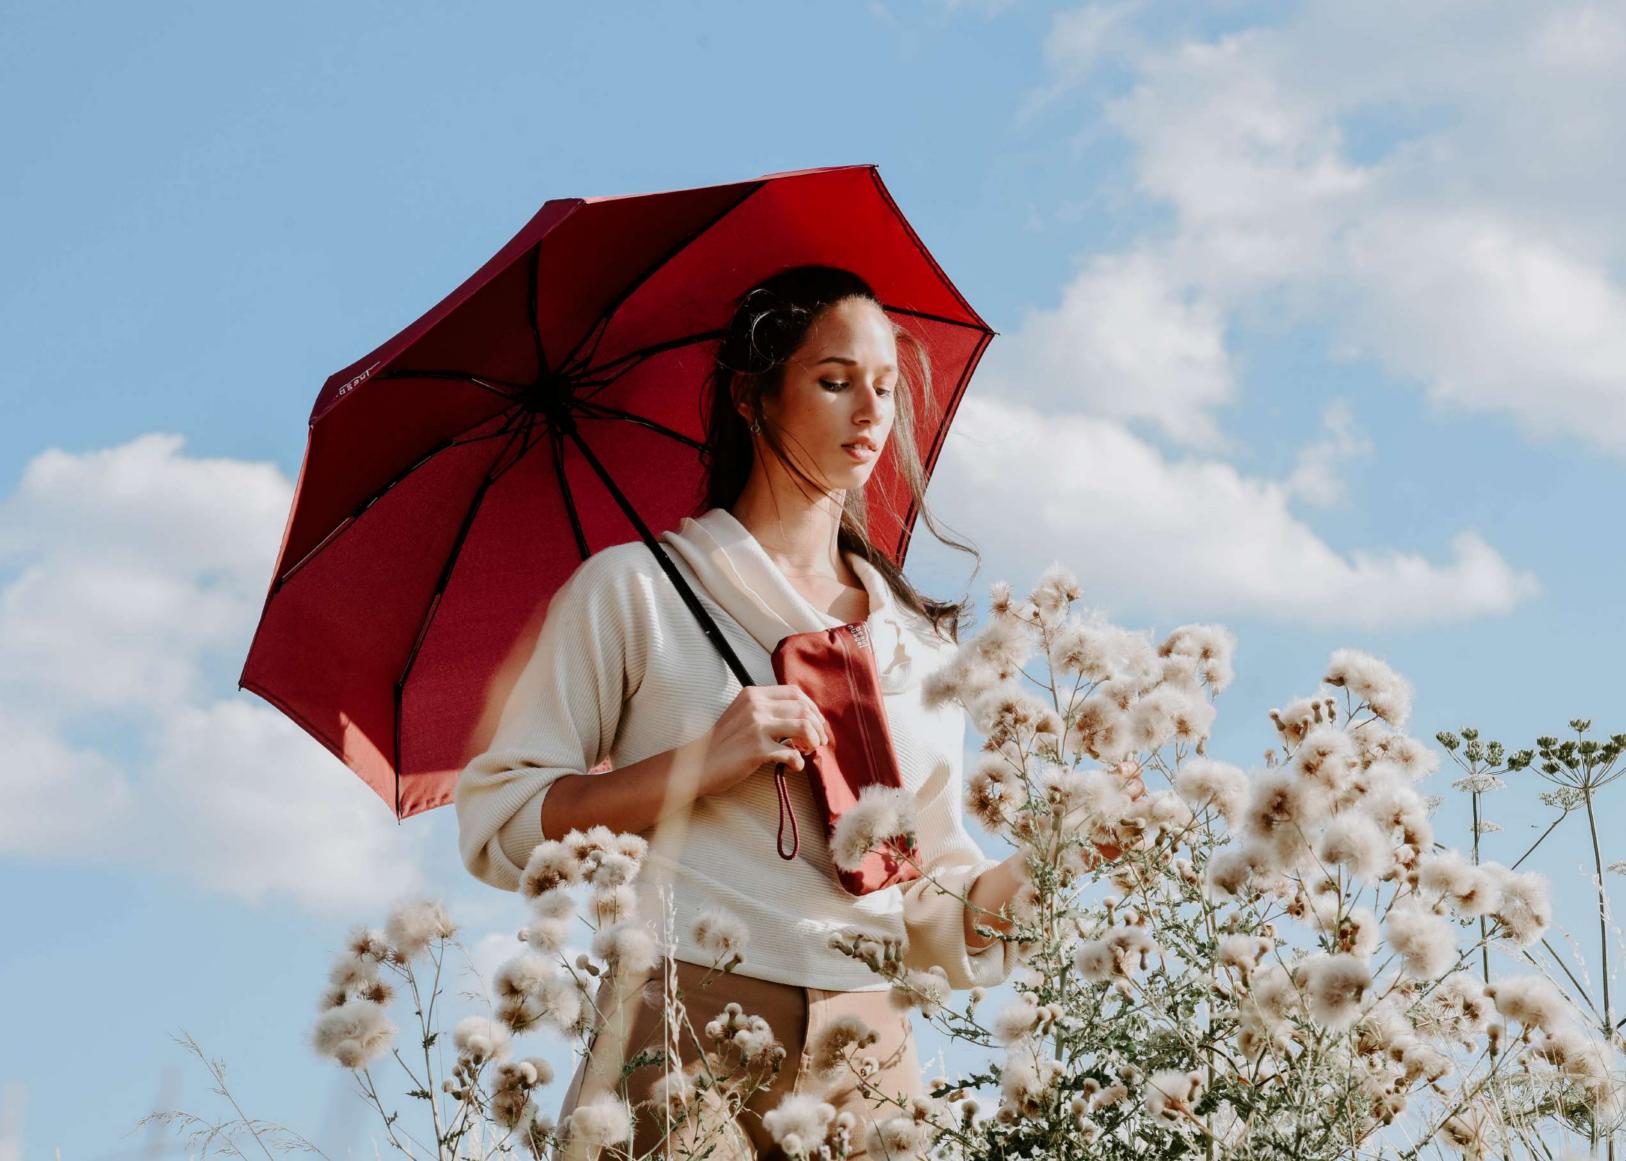

The "L'Original" model, black or red, with its absorbent cover. In addition to the innovative absorbent cover, L'Original has an ergonomic gel handle that remembers the shape of your hand. Canopy diameter of 90cm.