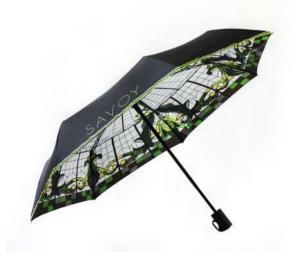

## SAVOY

The Savoy is one of the most prestigious hotels in London. A challenge was proposed to Beau Nuage: paying tribute to the exceptional glass dome that is found in the heart of the atrium of the hotel. A daring task, and yet still achieved: the interior fabric of the umbrella we produced is our interpretation of the beauty of the dome.