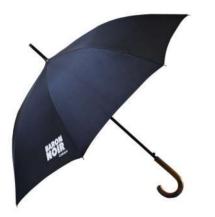

Personalised automatic foldable umbrella, with its absorbent cover. Canopy diameter of 98cm.

Large personalised umbrella, wooden handle, canopy diameter of 107cm.

We also participate in the promotion of series and films produced by Canal+. For the release of the new season of the Baron Noir series, we have designed a long umbrella made mainly from wood and fibreglass.

The "L'Original" model, black or red, with its absorbent cover. In addition to the innovative absorbent cover, L'Original has an ergonomic gel handle that remembers the shape of your hand. Canopy diameter of 90cm.