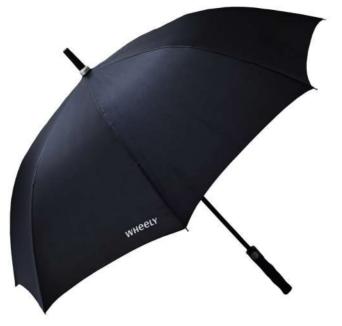

## WHEELY

Wheely is a leader in car ridesharing in Europe and is focused on the guarantee of a prestigious service. Our umbrellas are available in all cars from the group.

Large personalised umbrella, rubber handle, canopy diameter of 109cm.