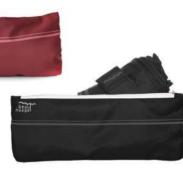

The "L'Original" model, black or red, with its absorbent cover. In addition to the innovative absorbent cover, L'Original has an ergonomic gel handle that remembers the shape of your hand. Canopy diameter of 90cm.