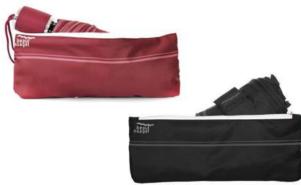

The "L'Original" model, black or red, with its absorbent cover. In addition to the innovative absorbent cover, L'Original has an ergonomic gel handle that remembers the shape of your hand. Canopy diameter of 90cm.