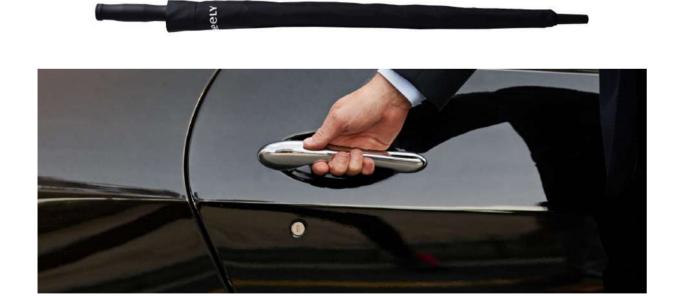

## WHEELY

Wheely is a leader in car ridesharing in Europe and is focused on the guarantee of a prestigious service. Our umbrellas are available in all cars from the group.

Large personalised umbrella, rubber handle, canopy diameter of 109cm.