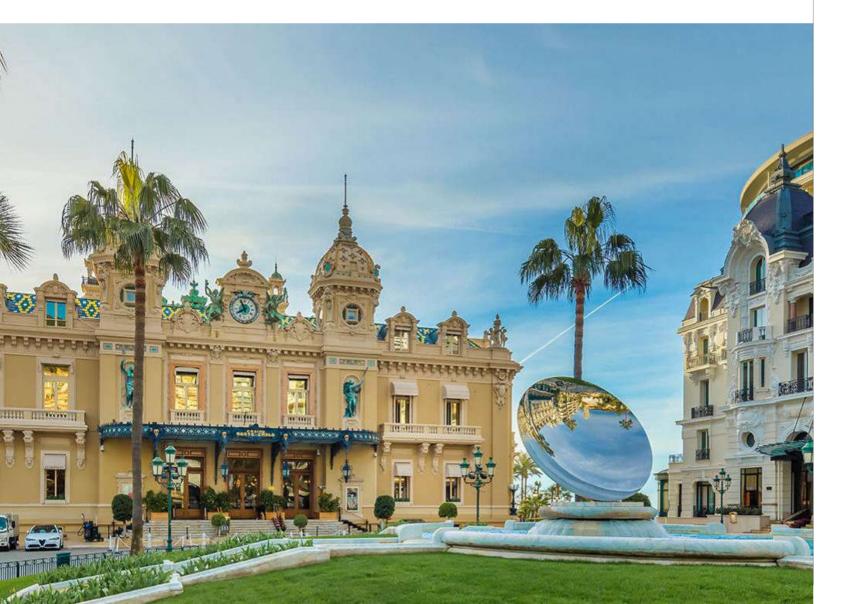

"L'Automatique", personalised design and equipped with an absorbent cover. Canopy diameter of 92cm.

In July 2019, Beau Nuage became a supplier of the group Société des Bains de Mer which owns most luxury hotels and casinos in Monaco. New challenge for Beau Nuage: satisfy not one, but five hotels as well as one casino, with absolute respect for their functional specifications.

Two of these establishments can be seen in the picture below: the Hôtel de Paris and the Casino of Monte-Carlo.