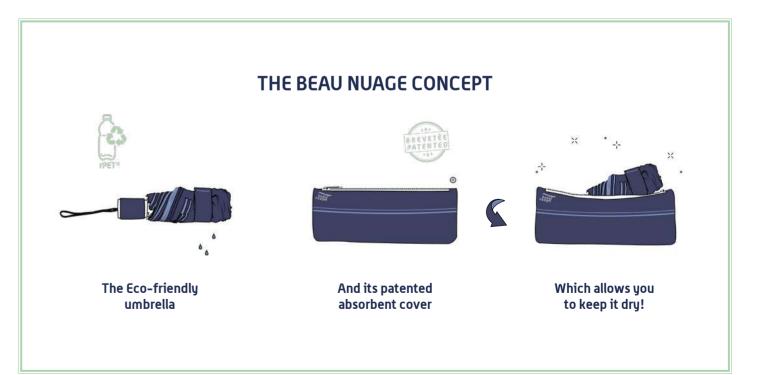

## WHO ARE WE?

Founded in London in 2015, Beau Nuage has quickly set the standard for umbrellas in France and the rest of Europe. Beau Nuage produces both foldable and long-stick umbrellas. Beau Nuage umbrellas' distinctiveness lies in both a cutting-edge technology and a high-end quality. Beau Nuage is the first brand to design and patent an absorbent cover, in which one may store and dry their umbrella. This concept was immensely popular with the general public, as well as with large companies, leading to many successfully secured contracts. Currently, Beau Nuage has nearly 200 retailers in Europe.

### SELECTION OF ECOLOGICAL MATERIALS

In an eco-responsible approach, we integrate the use of fabric made from recycled plastic bottles in the manufacture of our umbrellas and absorbent covers.