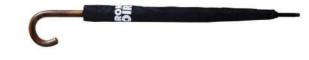

Personalised automatic foldable umbrella, with its absorbent cover. Canopy diameter of 98cm.

Large personalised umbrella, wooden handle, canopy diameter of 107cm.

We also participate in the promotion of series and films produced by Canal+. For the release of the new season of the Baron Noir series, we have designed a long umbrella made mainly from wood and fibreglass.